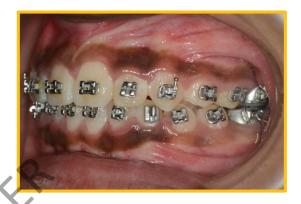

## 2 YEARS' FOLLOW UP

Isha a cute girl of age 9 years came to us with protruding teeth, crowding, Bunny smile, and a very narrow "v" shaped palate. We treated her with our modified appliance to broaden her palate & make space for her crowded uneven teeth. We then aligned her teeth and developed her smile with braces (MBT 0.022 Slot). Please note her BROAD, Beautiful smile, perfect parabolic arches and good gingival health & a very well balanced face even 2 years after treatment!