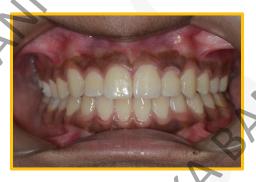

## **PRE-TREATMENT**

## 2 YEARS' FOLLOW UP

Isha a cute girl of age 9 years came to us with protruding teeth, crowding, Bunny smile, and a very narrow "v" shaped palate. We treated her with our modified appliance to broaden her palate & make space for her crowded uneven teeth. We then aligned her teeth and developed her smile with braces (MBT 0.022 Slot). Please note her BROAD, Beautiful smile, perfect parabolic arches and good gingival health & a very well balanced face even 2 years after treatment!