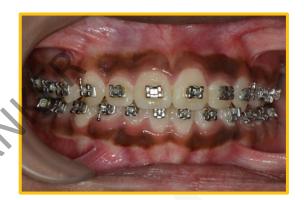

## 2 YEARS' FOLLOW UP

Isha a cute girl of age 9 years came to us with protruding teeth, crowding, Bunny smile, and a very narrow "v" shaped palate. We treated her with our modified appliance to broaden her palate & make space for her crowded uneven teeth. We then aligned her teeth and developed her smile with braces (MBT 0.022 Slot). Please note her BROAD, Beautiful smile, perfect parabolic arches and good gingival health & a very well balanced face even 2 years after treatment!