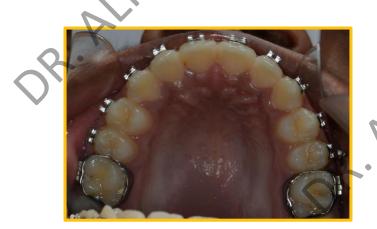

## 2 YEARS' FOLLOW UP

Isha a cute girl of age 9 years came to us with protruding teeth, crowding, Bunny smile, and a very narrow "v" shaped palate. We treated her with our modified appliance to broaden her palate & make space for her crowded uneven teeth. We then aligned her teeth and developed her smile with braces (MBT 0.022 Slot). Please note her BROAD, Beautiful smile, perfect parabolic arches and good gingival health & a very well balanced face even 2 years after treatment!