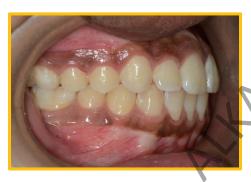

## **AFTER EXPANSION WITH SCREW PLATE**

## **WITH FIXED APPLIANCE**

## 2 YEARS' FOLLOW UP

Isha a cute girl of age 9 years came to us with protruding teeth, crowding, Bunny smile, and a very narrow "v" shaped palate. We treated her with our modified appliance to broaden her palate & make space for her crowded uneven teeth. We then aligned her teeth and developed her smile with braces (MBT 0.022 Slot). Please note her BROAD, Beautiful smile, perfect parabolic arches and good gingival health & a very well balanced face even 2 years after treatment!