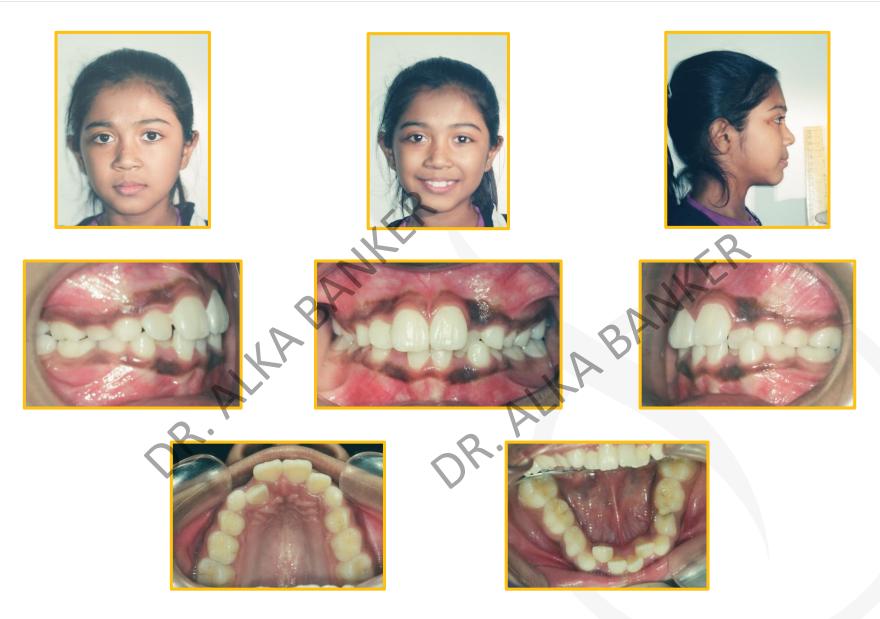

## **PRE-TREATMENT**

## **AFTER EXPANSION WITH SCREW PLATE**

## **WITH FIXED APPLIANCE**

## 2 YEARS' FOLLOW UP

Isha a cute girl of age 9 years came to us with protruding teeth, crowding, Bunny smile, and a very narrow "v" shaped palate. We treated her with our modified appliance to broaden her palate & make space for her crowded uneven teeth. We then aligned her teeth and developed her smile with braces (MBT 0.022 Slot). Please note her BROAD, Beautiful smile, perfect parabolic arches and good gingival health & a very well balanced face even 2 years after treatment!