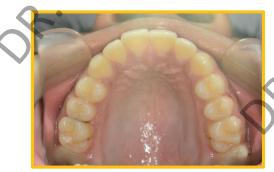

## **AFTER EXPANSION WITH SCREW PLATE**

## 2 YEARS' FOLLOW UP

Isha a cute girl of age 9 years came to us with protruding teeth, crowding, Bunny smile, and a very narrow "v" shaped palate. We treated her with our modified appliance to broaden her palate & make space for her crowded uneven teeth. We then aligned her teeth and developed her smile with braces (MBT 0.022 Slot). Please note her BROAD, Beautiful smile, perfect parabolic arches and good gingival health & a very well balanced face even 2 years after treatment!