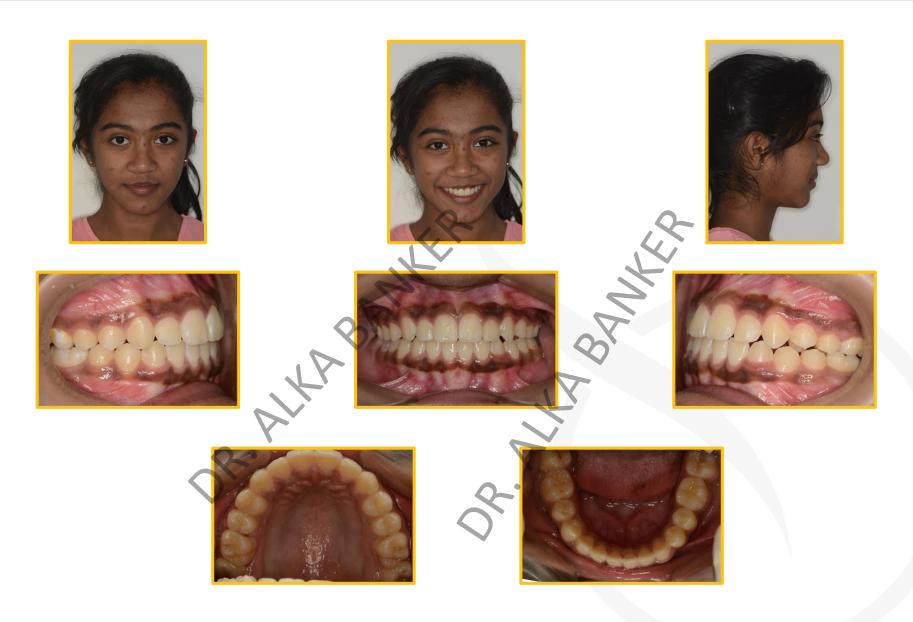

#### **POST TREATMENT**

## 2 YEARS' FOLLOW UP

Isha a cute girl of age 9 years came to us with protruding teeth, crowding, Bunny smile, and a very narrow "v" shaped palate. We treated her with our modified appliance to broaden her palate & make space for her crowded uneven teeth. We then aligned her teeth and developed her smile with braces (MBT 0.022 Slot). Please note her BROAD, Beautiful smile, perfect parabolic arches and good gingival health & a very well balanced face even 2 years after treatment!