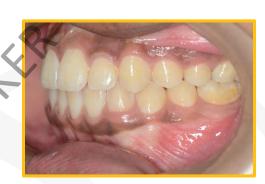

## **PRE-TREATMENT**

## 2 YEARS' FOLLOW UP

Isha a cute girl of age 9 years came to us with protruding teeth, crowding, Bunny smile, and a very narrow "v" shaped palate. We treated her with our modified appliance to broaden her palate & make space for her crowded uneven teeth. We then aligned her teeth and developed her smile with braces (MBT 0.022 Slot). Please note her BROAD, Beautiful smile, perfect parabolic arches and good gingival health & a very well balanced face even 2 years after treatment!