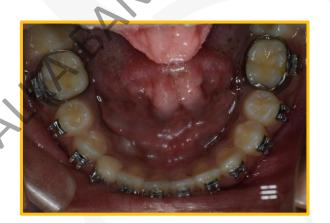

## 2 YEARS' FOLLOW UP

Isha a cute girl of age 9 years came to us with protruding teeth, crowding, Bunny smile, and a very narrow "v" shaped palate. We treated her with our modified appliance to broaden her palate & make space for her crowded uneven teeth. We then aligned her teeth and developed her smile with braces (MBT 0.022 Slot). Please note her BROAD, Beautiful smile, perfect parabolic arches and good gingival health & a very well balanced face even 2 years after treatment!