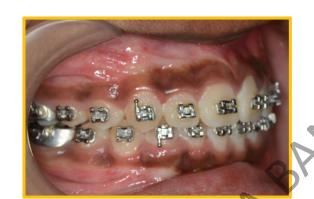

## 2 YEARS' FOLLOW UP

Isha a cute girl of age 9 years came to us with protruding teeth, crowding, Bunny smile, and a very narrow "v" shaped palate. We treated her with our modified appliance to broaden her palate & make space for her crowded uneven teeth. We then aligned her teeth and developed her smile with braces (MBT 0.022 Slot). Please note her BROAD, Beautiful smile, perfect parabolic arches and good gingival health & a very well balanced face even 2 years after treatment!