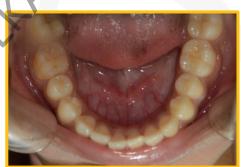

## **WITH FIXED APPLIANCE**

## 2 YEARS' FOLLOW UP

Isha a cute girl of age 9 years came to us with protruding teeth, crowding, Bunny smile, and a very narrow "v" shaped palate. We treated her with our modified appliance to broaden her palate & make space for her crowded uneven teeth. We then aligned her teeth and developed her smile with braces (MBT 0.022 Slot). Please note her BROAD, Beautiful smile, perfect parabolic arches and good gingival health & a very well balanced face even 2 years after treatment!