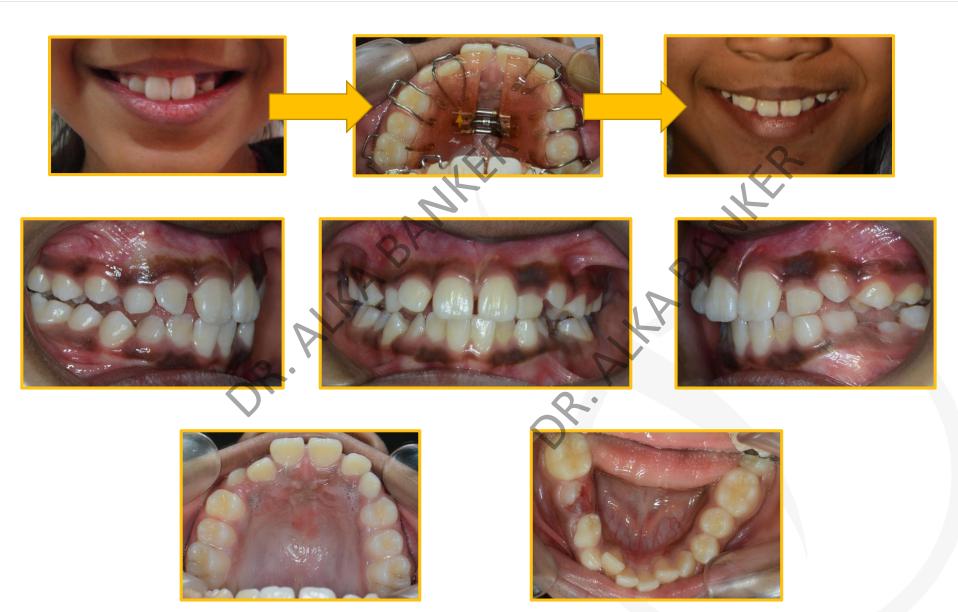

## 2 YEARS' FOLLOW UP

Isha a cute girl of age 9 years came to us with protruding teeth, crowding, Bunny smile, and a very narrow "v" shaped palate. We treated her with our modified appliance to broaden her palate & make space for her crowded uneven teeth. We then aligned her teeth and developed her smile with braces (MBT 0.022 Slot). Please note her BROAD, Beautiful smile, perfect parabolic arches and good gingival health & a very well balanced face even 2 years after treatment!